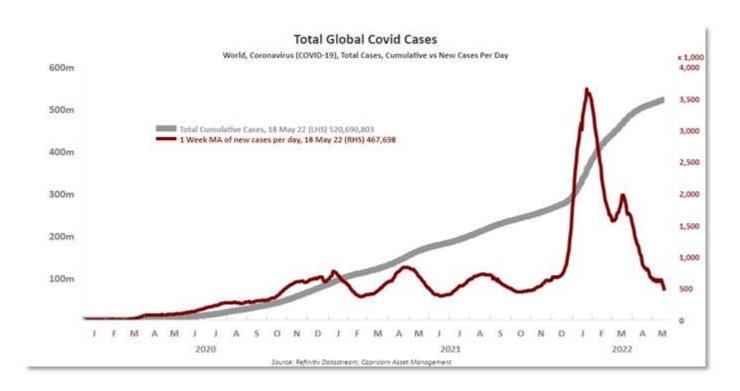

# **Corona Tracker**

| Name   | Cases - cumulative total | Cases -<br>newly<br>reported in<br>last 7 days | Deaths -<br>cumulative<br>total | Deaths -<br>newly<br>reported in<br>last 7 days |
|--------|--------------------------|------------------------------------------------|---------------------------------|-------------------------------------------------|
| Global | 520,372,492              | 3,745,723                                      | 6,270,232                       | 9,939                                           |