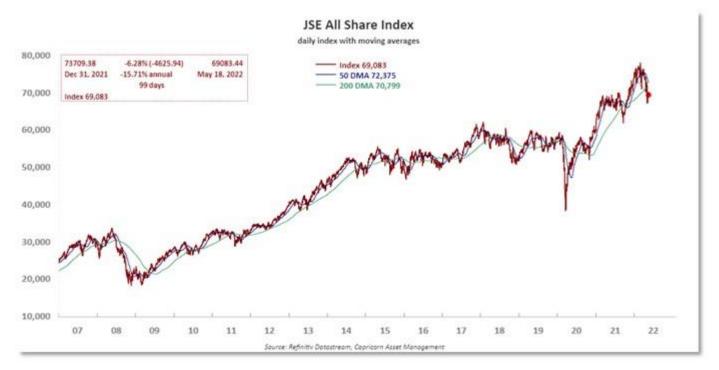

"An expected higher interest rate and cost environment is clearly suppressing sentiment."

A stronger dollar also weighed on riskier assets worldwide, including the rand.

On the Johannesburg Stock Exchange (JSE), the All-Share index ended down 0.88% at 69,083 and the blue-chip index of top-40 companies closed down 0.84% at 62,494 points, driven by a fall in resources companies. Tech stocks on JSE also closed lower, including index heavyweight Naspers Ltd, which closed down almost 5%, while its subsidiary Prosus ended down over 3%.