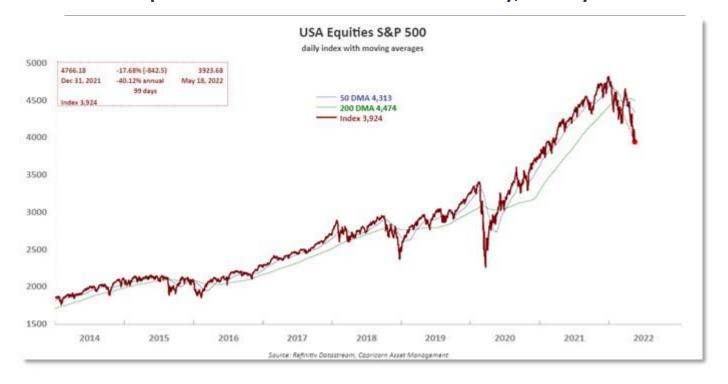

Beijing's strict zero-COVID policy, even though soothing comments from Vice Premier Liu He to tech executives had buoyed sentiment on Wednesday.

U.S. and European futures fell on Thursday morning. Overnight on Wall Street, earnings reports from retail giants added to concerns that high inflation would slow global growth, with Target Corp warning of a bigger margin hit due to rising fuel and freight costs as it reported its quarterly profit had halved. One day earlier, Walmart Inc warned of similar margin squeezes. Target's shares plunged 24.88%, the biggest one-day percentage drop since 1987. On Wednesday, the Nasdaq fell almost 5% while the S&P 500 lost 4%.